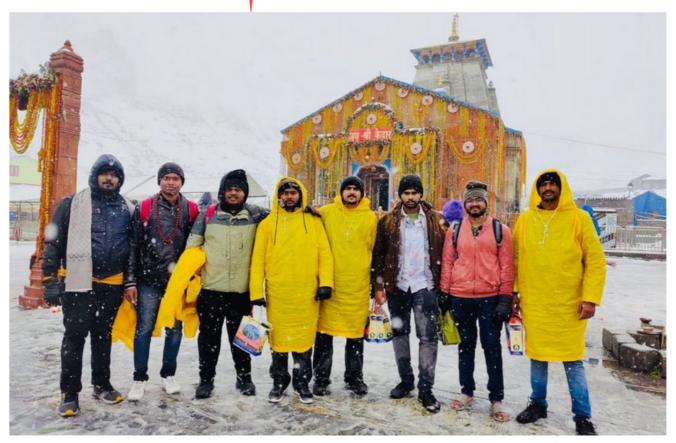

#### DAY 2

Sitapur/ Gupatakashi – Gaurikund - Kedarnath Camp Distance & Time: - (45 kms by road,18-20 kms by trek oneway) Early morning (02:00 AM to 3:00 AM approx) check-out from the hotel and drive to Sitapur From here, we will start Gaurikund. Then we start trek to Kedarnath. Either by walk, Doli or by horse at own cost. In the evening visit Shankaracharya Samadhi behind the temple and take part in evening Aarti. After darshan at kedarnath overnight stay at Kedarnath Camps. will also provide Dinner (Provided By On A trip)