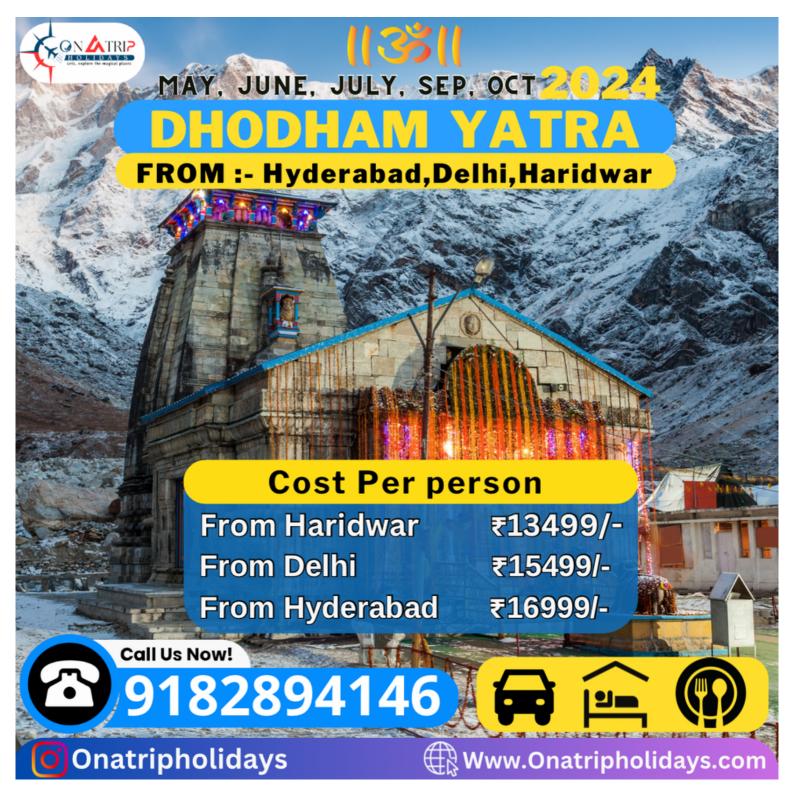

# DHODHAM YATRA PACKAGE-2024 Ex-Haridwar Duration 04N/5D

Welcome to On a Trip, your premier travel company that offers affordable packages without compromising on quality. We are dedicated to providing exceptional customer satisfaction, making us the perfect choice for your trip.

Contact:9182894146

Note:- From Hyderabad, To&fro train tickets will be provided (Non Ac) Sleeper class only

Day 0:- Delhi to Haridwar Distance & Time - (250 Km, 07 H Km, 07 Hr)r)

Pickup up from airport/railwaystation around 9 Am to 10 am and start to Haridwar and After Reaching Haridwar you can vist the Ganga Arathi. and later proceed to Hotel, Check In, and stay Overnight.

## **KEDARNATH - BADRINATH Ex Haridwar. (4 night/5 days)**

Day 1. Haridwar - Guptkashi

Day 2. Guptkashi - Kedarnath

Day 3. Kedarnath – Guptkashi – Pipalkoti

Day 4. Pipalkoti – Badrinath – Pipalkoti

Day 5. Pipalkoti – Haridwar/Delhi