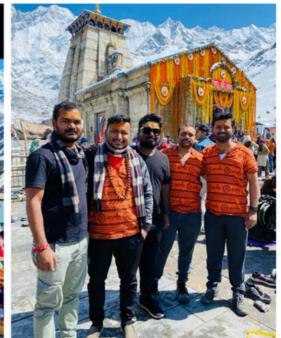

## **KEDARNATH - BADRINATH Ex Haridwar. (4 night/5 days)**

Day 1. Haridwar - Guptkashi

Day 2. Guptkashi - Kedarnath

Day 3. Kedarnath – Guptkashi – Pipalkoti

Day 4. Pipalkoti – Badrinath – Pipalkoti

Day 5. Pipalkoti – Haridwar/Delhi

#### DAY 2

Sitapur/ Gupatakashi – Gaurikund - Kedarnath Camp Distance & Time: - (45 kms by road,18-20 kms by trek oneway) Early morning (02:00 AM to 3:00 AM approx) check-out from the hotel and drive to Sitapur From here, we will start Gaurikund. Then we start trek to Kedarnath. Either by walk, Doli or by horse at own cost. In the evening visit Shankaracharya Samadhi behind the temple and take part in evening Aarti. After darshan at kedarnath overnight stay at Kedarnath Camps. will also provide Dinner (Provided By On A trip)