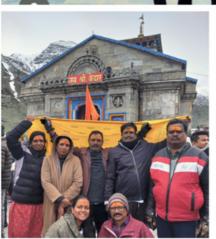

## **KEDARNATH - BADRINATH Ex Haridwar. (4 night/5 days)**

Day 1. Haridwar - Guptkashi

Day 2. Guptkashi - Kedarnath

Day 3. Kedarnath – Guptkashi – Pipalkoti

Day 4. Pipalkoti – Badrinath – Pipalkoti

Day 5. Pipalkoti – Haridwar/Delhi

#### DAY 2

Sitapur/ Gupatakashi – Gaurikund - Kedarnath Camp Distance & Time: - (45 kms by road,18-20 kms by trek oneway) Early morning (02:00 AM to 3:00 AM approx) check-out from the hotel and drive to Sitapur From here, we will start Gaurikund. Then we start trek to Kedarnath. Either by walk, Doli or by horse at own cost. In the evening visit Shankaracharya Samadhi behind the temple and take part in evening Aarti. After darshan at kedarnath overnight stay at Kedarnath Camps. will also provide Dinner (Provided By On A trip)