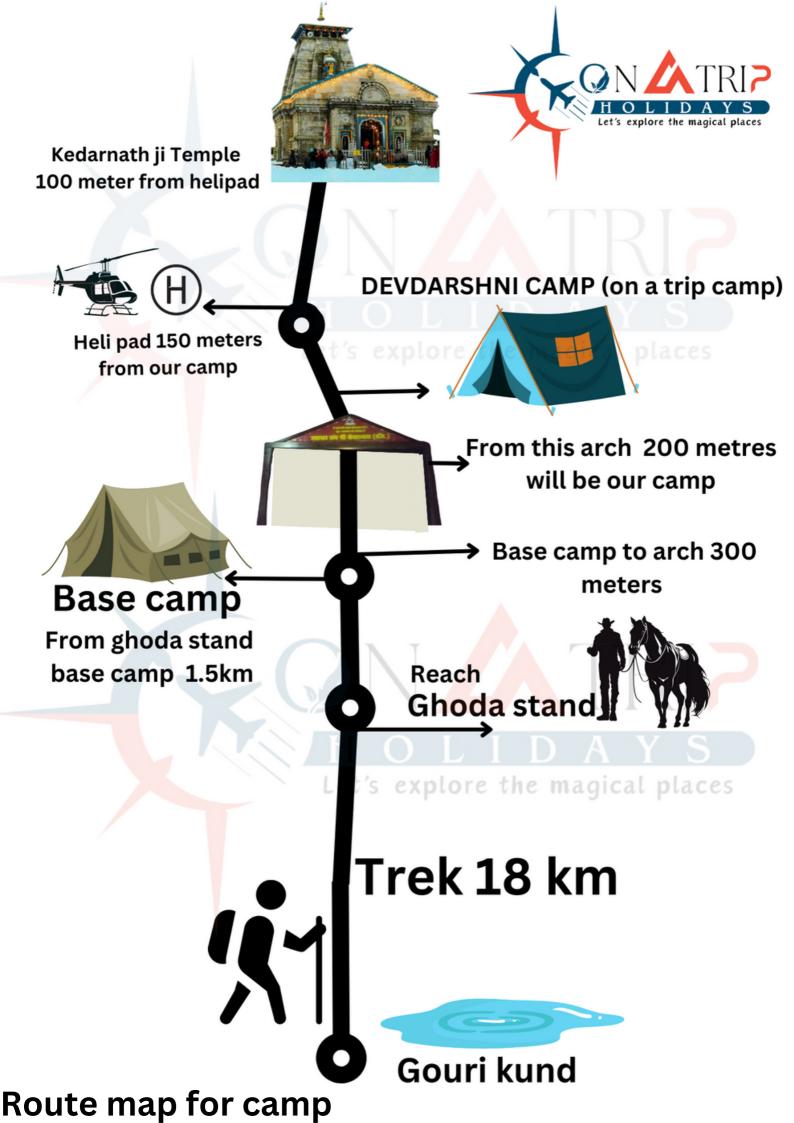

#### DAY 2

Sitapur/ Gupatakashi – Gaurikund - Kedarnath Camp Distance & Time: - (45 kms by road,18-20 kms by trek oneway) Early morning (02:00 AM to 3:00 AM approx) check-out from the hotel and drive to Sitapur From here, we will start Gaurikund. Then we start trek to Kedarnath. Either by walk, Doli or by horse at own cost. In the evening visit Shankaracharya Samadhi behind the temple and take part in evening Aarti. After darshan at kedarnath overnight stay at Kedarnath Camps. will also provide Dinner (Provided By On A trip)