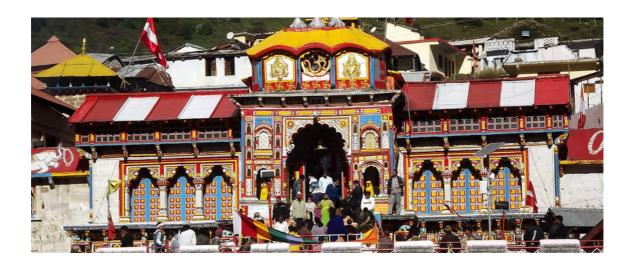

#### DAY 4

Morning after breakfast, drive to Badrinath. Piligrims after having a Holy Bath in the taptkund have the darashan of BadriVishal. Overnight stay at Pipatkoti/Joshimath

#### DAY 5

Morning after breakfast, explore the serenity of Badrinath. Later drive back to Haridwar/ Delhi via Joshimath, Karnprayag, Vishnuprayag and Rudraprayag. Drop will be at Select Point.